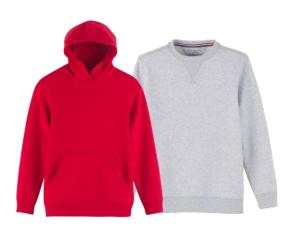

Optional: Red or Gray Sweatshirt\*

(pullover/crewneck or hooded style)

Solid color; no words or graphics permitted

**Running/Athletic Shoes** 