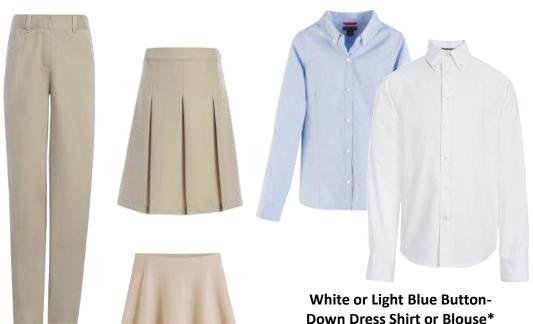

# School of Rhetoric Daily Uniform

Navy Blazer\* brass or navy buttons. \*School logo is REQUIRED

Vest

**Brown or Black Dress Shoes** (Maximum heel height of 2")

Khaki Bottoms + Brown or **Black Belt** (pants, skirt, or skort)