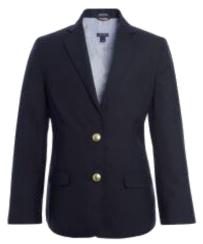

# School of Rhetoric Daily Uniform

Navy Blazer\* brass or navy buttons. \*School logo is REQUIRED

Vest

**Brown or Black Dress Shoes** (Maximum heel height of 2")

Khaki Bottoms + Brown or **Black Belt** (pants, skirt, or skort)