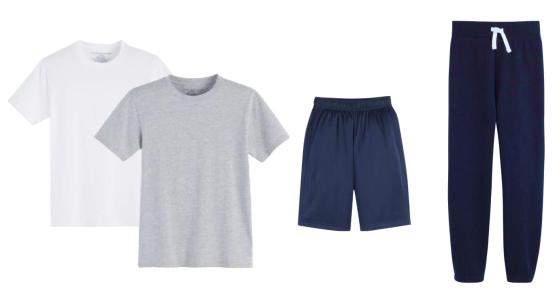

## School of Rhetoric PE Uniform

Solid White or Gray T-Shirt No tank tops, sleeveless shirts, or compression shirts No words, logos, or graphics permitted

Navy Athletic Shorts or Track Pants\* Must be purchased from Tommy Hilfiger School Uniforms

Optional: Red or Gray Sweatshirt\*

(pullover/crewneck or hooded style)

Solid color; no words or graphics permitted

**Running/Athletic Shoes** 