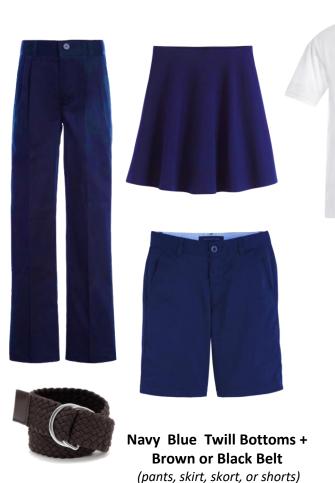

## School of Grammar Uniform

Navy Blue Twill Pants/Shorts
OR

Light Blue Plaid Jumper, Skirt, or Skort\*

(Brown or black belt required for pants/shorts for scholars in 2G and up)

\*Jumper must be embroidered with school logo

### Parnassus Preparatory School of Logic (1L -4L) – Uniform Guidelines

| Item                                               | Color & School Logo<br>Requirements                                       | Specifications                                                                                                                                                                                                                                                     |
|----------------------------------------------------|---------------------------------------------------------------------------|--------------------------------------------------------------------------------------------------------------------------------------------------------------------------------------------------------------------------------------------------------------------|
| Collared Polo or<br>Button Down Shirt<br>or Blouse | White, Light Blue*  School Logo is required                               | May be short or long-sleeved. Shirt must be kept tucked in at all times. No more than the top button may be left undone. *Please note that light blue shirts may only be purchased from Tommy Hilfiger or The 'Sota Shop to ensure color fidelity.                 |
| Sweater, Vest, or Fleece                           | Red* School Logo is required                                              | An approved, collared uniform shirt must be worn underneath.  No hoods or sweatshirt material are permitted.  Cardigans must be no longer than fingertip length.                                                                                                   |
| Pants and Shorts*                                  | Navy Blue                                                                 | No cropped or skinny pants. Pants must be long enough so that the hem reaches the top of the foot and covers the ankle bone.  No denim is permitted.  No cargo pockets are permitted.  *Knee length shorts are permitted only in August - September and May – June |
| Skirt                                              | Navy Blue                                                                 | Skirt must be knee-length. Must be worn with shorts, tights, or leggings underneath.                                                                                                                                                                               |
| Socks or Tights                                    | Solid colors only: White,<br>Navy, Black                                  | Knee socks are permitted. Socks are required if not wearing tights.                                                                                                                                                                                                |
| Leggings                                           | Solid Navy                                                                | Leggings must be full length.<br>No trim, lace, or embellishments.                                                                                                                                                                                                 |
| Belt                                               | Solid colors only: Black,<br>Brown, Navy                                  | Required when wearing pants or shorts. Belt should fit appropriately and not dangle.                                                                                                                                                                               |
| Shoes & Shoelaces                                  | White, Black, Brown, Navy<br>Blue, Gray                                   | Shoes must cover the bridge of the foot and have a closed toe and closed heel.  Maximum heel height of one inch.  No sandals, crocs, moccasins, boots, Uggs, hightops, or ballet flats. No light-up shoes.                                                         |
| Undershirts                                        | Solid White only                                                          | Recommended under uniform shirts.                                                                                                                                                                                                                                  |
| Neckties                                           | Navy                                                                      | Optional, not required.                                                                                                                                                                                                                                            |
| Jewelry                                            | n/a                                                                       | Stud earrings only.                                                                                                                                                                                                                                                |
| Watches                                            | n/a                                                                       | No toy or smart watches.                                                                                                                                                                                                                                           |
| Hair Accessories                                   | Solid colors only: Black,<br>Brown, White, Light Blue,<br>Navy Blue, Gray | Must be plain in appearance with no embellishments such as sequins, glitter, jewels, tassels, etc.                                                                                                                                                                 |
| Head Coverings                                     | Solid colors only: Black, White,<br>Light Blue, Navy Blue, Gray           | Head coverings may be worn for religious purposes. These must be plain in appearance without patterns or embellishments.                                                                                                                                           |
| Hair & Grooming                                    | n/a                                                                       | Hair must be clean and neat. Hair styles or arrangements which are distracting are not permissible.  No facial hair is permitted.                                                                                                                                  |
| Other                                              | n/a                                                                       | All permanent or temporary body art must be covered and not visible. Hats, scarves, or bandannas are not permitted in school. Undergarments must not be visible.                                                                                                   |