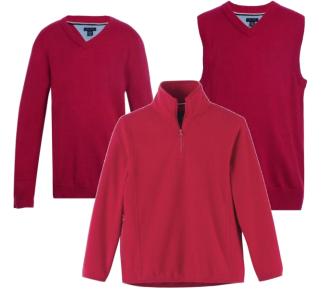

# School of Logic Uniform

White or Light Blue Collared Shirt\*

(long or short sleeves, polo or buttondown/Oxford style) \*School logo is REQUIRED

(in a predominately neutral color)

Optional: Red Sweater or Fleece\* (pullover, cardigan, vest, or zippered style)

\*School logo is REQUIRED

sed toe