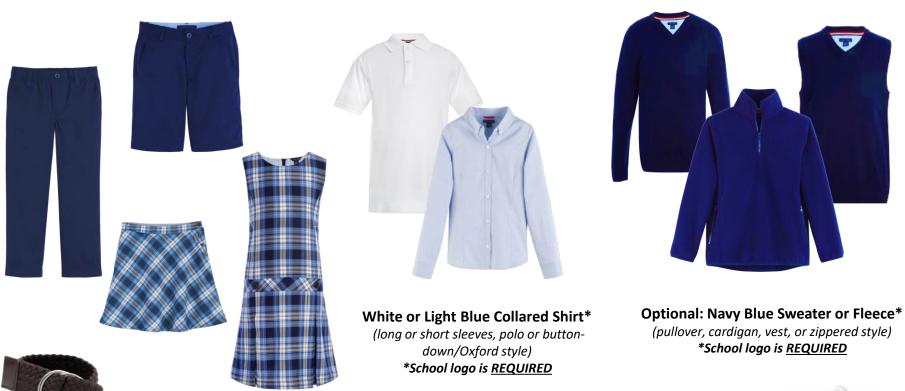

# School of Logic Uniform

White or Light Blue Collared Shirt\*

(long or short sleeves, polo or buttondown/Oxford style) \*School logo is REQUIRED

(in a predominately neutral color)

Optional: Red Sweater or Fleece\* (pullover, cardigan, vest, or zippered style)

\*School logo is REQUIRED

sed toe