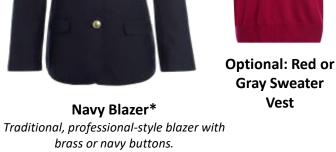

# School of Rhetoric Daily Uniform

Navy Blazer\* brass or navy buttons. \*School logo is REQUIRED

Vest

**Brown or Black Dress Shoes** (Maximum heel height of 2")

Khaki Bottoms + Brown or **Black Belt** (pants, skirt, or skort)