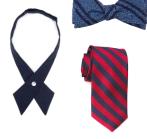

# School of Rhetoric Daily Uniform

Navy Blazer\* brass or navy buttons. \*School logo is REQUIRED

Vest

**Brown or Black Dress Shoes** (Maximum heel height of 2")

Khaki Bottoms + Brown or **Black Belt** (pants, skirt, or skort)

**Bow Tie\*** (solid colors or simple patterns that coordinate with colors in crest) \*Ties are required for all

Necktie, Cross Tie, or

scholars in SOR