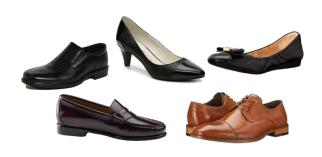

### Parnassus Preparatory School of Rhetoric (1R-4R) – Uniform Guidelines

|                                               | Color & School Logo                                                                                                     | Specifications                                                                                                                                                                                                                                                                                                                                                    |
|-----------------------------------------------|-------------------------------------------------------------------------------------------------------------------------|-------------------------------------------------------------------------------------------------------------------------------------------------------------------------------------------------------------------------------------------------------------------------------------------------------------------------------------------------------------------|
| Item                                          | Requirements                                                                                                            | ·                                                                                                                                                                                                                                                                                                                                                                 |
| Blazer                                        | Navy Blue School Logo is required                                                                                       | A traditional, professional-style blazer with brass or navy buttons is required to be worn at all times. Blazers purchased from vendors other than Tommy Hilfiger must be approved by the school administration.                                                                                                                                                  |
| Collared Button Down<br>Dress Shirt or Blouse | White or Light Blue                                                                                                     | May be short or long-sleeved. Shirt must be kept tucked in at all times.                                                                                                                                                                                                                                                                                          |
| Sweater Vest                                  | Red, Gray                                                                                                               | Optional; may be worn under the blazer. No sweatshirt material. An approved, collared uniform shirt must be worn underneath.                                                                                                                                                                                                                                      |
| Necktie                                       | Simple patterns or solid color; must coordinate with colors of school crest                                             | A necktie or bowtie is required for all students when in uniform. Pocket squares are optional and must follow the same color guidelines as ties.                                                                                                                                                                                                                  |
| Dress Slacks                                  | Khaki                                                                                                                   | Pants must be long enough so that the hem reaches the top of the foot and covers the ankle bone. No cargo pockets are permitted.                                                                                                                                                                                                                                  |
| Skirt                                         | Khaki                                                                                                                   | Length must be modest and appropriate. Must be worn with shorts, tights, or nylons underneath.                                                                                                                                                                                                                                                                    |
| Socks                                         | Solid colors: Black, Navy,<br>Brown, Tan, Gray                                                                          | Dress socks only. Knee socks are permitted.                                                                                                                                                                                                                                                                                                                       |
| Tights & Nylons                               | Solid colors: White, Navy,<br>Gray, Skin-tone                                                                           | Full-footed tights or nylons only.                                                                                                                                                                                                                                                                                                                                |
| Belt                                          | Solid colors only: Black,<br>Brown                                                                                      | Required when wearing dress slacks.  Belt should fit appropriately and not dangle.                                                                                                                                                                                                                                                                                |
| Shoes                                         | Solid colors only: Black or Brown                                                                                       | Solid brown or black dress shoes are required. Shoes must have a closed toe and closed heel. Maximum heel height of two inches. No boots or sandals are allowed.                                                                                                                                                                                                  |
| Undershirts                                   | Solid White only                                                                                                        | Recommended under uniform shirts.                                                                                                                                                                                                                                                                                                                                 |
| Physical Education<br>Uniform                 | Solid White or Gray T-Shirt<br>Navy Shorts/Navy Track<br>Pants<br>Running shoes<br>Red or Gray Sweatshirt<br>(optional) | Solid white or gray t-shirt with no designs. No tank tops, sleeveless shirts, or compression shirts.  Shorts or track pants need to be solid navy and from the Parnassus Tommy Hilfiger school uniform site.  If a sweatshirt is desired, it needs to be a plain red or gray and free of text or graphics.  Blazers are not to be worn during physical education. |
| Jewelry                                       | n/a                                                                                                                     | Stud earrings only.                                                                                                                                                                                                                                                                                                                                               |
| Watches                                       | n/a                                                                                                                     | No toy or smart watches.                                                                                                                                                                                                                                                                                                                                          |
| Hair Accessories and Beads                    | Solid colors only: Black,<br>White, Navy Blue, Light Blue,<br>Brown                                                     | Must be plain in appearance with no embellishments such as sequins, glitter, jewels, tassels, etc.                                                                                                                                                                                                                                                                |
| Head Coverings                                | Solid colors only: Black,<br>White, Light Blue, Navy<br>Blue, Gray                                                      | Head coverings may be worn for religious purposes. These must be plain in appearance without patterns or embellishments.                                                                                                                                                                                                                                          |
| Hair & Grooming                               | Only naturally occurring hair colors are allowed.                                                                       | Hair must be clean and neat. Hair styles or arrangements which are distracting are not permissible.  No facial hair.                                                                                                                                                                                                                                              |
| Other                                         | n/a                                                                                                                     | All permanent or temporary body art must be covered and not visible. Hats, scarves, or bandannas are not permitted in school.                                                                                                                                                                                                                                     |
|                                               | •                                                                                                                       |                                                                                                                                                                                                                                                                                                                                                                   |

# School of Rhetoric Daily Uniform

Navy Blazer\* brass or navy buttons. \*School logo is REQUIRED

Vest

**Brown or Black Dress Shoes** (Maximum heel height of 2")

Khaki Bottoms + Brown or **Black Belt** (pants, skirt, or skort)