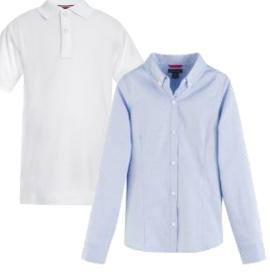

# School of Logic Uniform

White or Light Blue Collared Shirt\*

(long or short sleeves, polo or buttondown/Oxford style) \*School logo is REQUIRED

(in a predominately neutral color)

Optional: Red Sweater or Fleece\* (pullover, cardigan, vest, or zippered style)