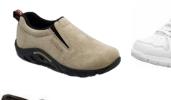

# School of Logic Uniform

White or Light Blue Collared Shirt\*

(long or short sleeves, polo or buttondown/Oxford style) \*School logo is REQUIRED

(in a predominately neutral color)

Optional: Red Sweater or Fleece\* (pullover, cardigan, vest, or zippered style)

\*School logo is REQUIRED

sed toe